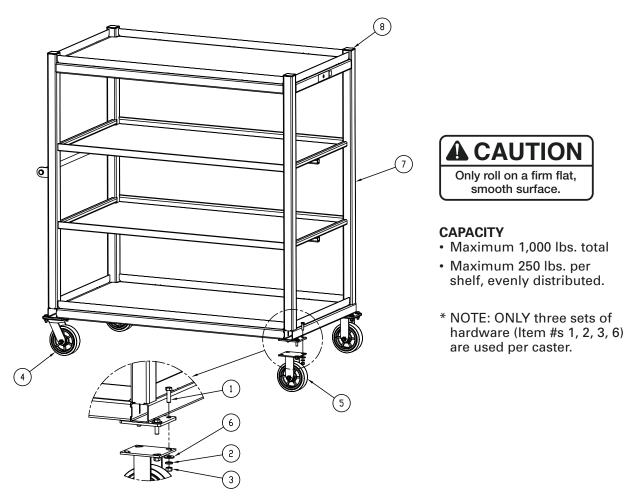

## INSTRUCTION SHEET AND PARTS LIST

| PARTS LIST — 514 SUPPLY CART |         |     |                                  |
|------------------------------|---------|-----|----------------------------------|
| ITEM #                       | PART #  | QTY | DESCRIPTION                      |
| 1                            | 281-2D  | 12  | 3/8-16 × 1.25 HEX HEAD CAP SCREW |
| 2                            | 452-27  | 12  | WASHER-LOCK MEDIUM 3/8 ZINC      |
| 3                            | 452-28  | 12  | NUT-HEX ZINC (3/8-16)            |
| 4                            | 506-1   | 2   | CASTER – SWIVEL                  |
| 5                            | 506-2   | 2   | CASTER – FIXED                   |
| 6                            | 506-3   | 12  | WASHER – FLAT 3/8 (USS) ZINC     |
| 7                            | 514-138 | 1   | FRAME                            |
| 8                            | 752-107 | 4   | PLASTIC CAP                      |